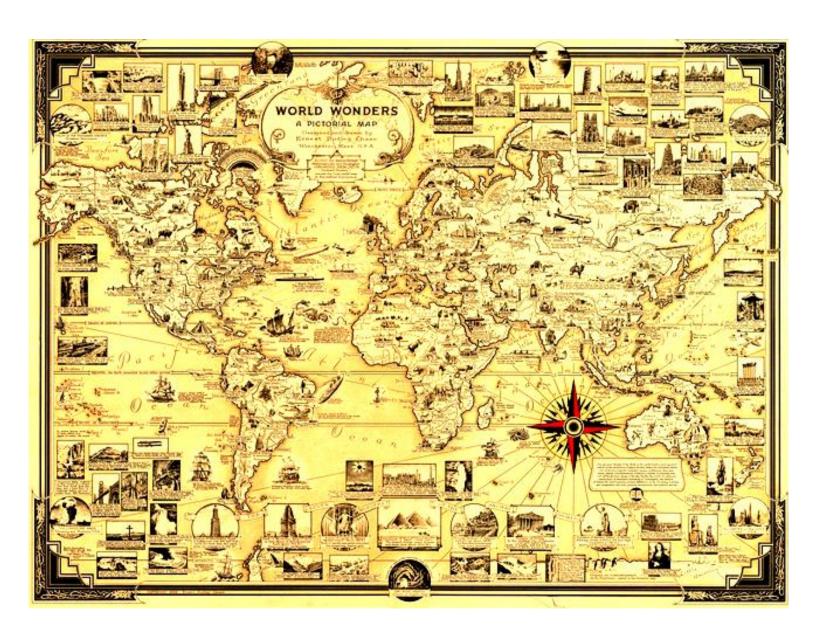

## Puzzler's Quest

July 8, 2023)

**Puzzler's Quest** is a word game played on a worldly puzzle of a map you assemble. This is the famous illustrated "World Wonders" pictorial map created in 1939 by Ernest Dudley Chase. Decode mysteries found within the content of the puzzle's image.

## **SOLVING A CHALLENGE**

Below is an example of solving a challenge.

In order to solve any challenge, follow the clues. Each clue has a question. Find the answer somewhere within the map. Write the answer in the adjacent boxes, one letter per box.

Some of the boxes will have a number. Transcribe the letter from each of the numbered boxes into the respective numbered mystery words.

With all letters transcribed, unscramble each word.

Finally place each mystery word into the mystery sentence.