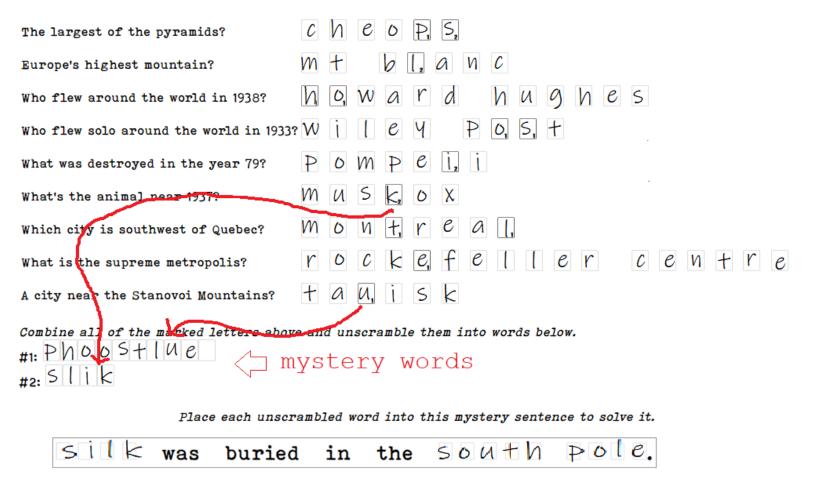

## **SOLVING A CHALLENGE**

Below is an example of solving a challenge.

In order to solve any challenge, follow the clues. Each clue has a question. Find the answer somewhere within the map. Write the answer in the adjacent boxes, one letter per box.

Some of the boxes will have a number. Transcribe the letter from each of the numbered boxes into the respective numbered mystery words.

With all letters transcribed, unscramble each word.

Finally place each mystery word into the mystery sentence.

| The largest of the pyramids?                                                          |                                                 |
|---------------------------------------------------------------------------------------|-------------------------------------------------|
| Europe's highest mountain?                                                            |                                                 |
| Who flew around the world in 1938?                                                    |                                                 |
| Who flew solo around the world in 1933                                                | ?                                               |
| What was destroyed in the year 79?                                                    |                                                 |
| What's the animal near 1937?                                                          |                                                 |
| Which city is southwest of Quebec?                                                    |                                                 |
| What is the supreme metropolis?                                                       |                                                 |
| A city near the Stanovoi Mountains?                                                   |                                                 |
| Combine all of the marked letters above and unscramble them into words below. #1: #2: |                                                 |
| Place each unscrambled word into this mystery sentence to solve it.                   |                                                 |
| □□□□ was bur                                                                          | eied in the DDDDDDDDDDDDDDDDDDDDDDDDDDDDDDDDDDD |